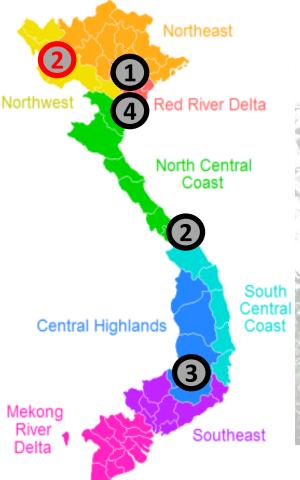

## The Project Overview

#### **Objective:**

To enhance the national capacity for sustainable natural resource management by focusing on forests, biodiversity, and the people who depend on these natural resources for their livelihoods.

#### **Components:**

- (1) Policy Support
- (2) Sustainable Forest Management and REDD+
- (3) Biodiversity
- (4) Knowledge Sharing

#### **Duration:**

5 years (Aug 2015 - Aug 2020)









#### **Forest in Viet Nam**





## Forests in the Northwest



# Forests in the Northwest



## **Key Intervention Packages**

(under Component 2)

- 1. Provincial policy development (PRAPs)
- 2. Field implementation
- 3. Forest Monitoring







## **Forest Management Interventions**

- Forest cover map
- Forestland allocation
- Land use planning/zoning
- Forest development planning/zoning
- Forest patrolling and monitoring (with PFES)
- Forest carbon (ER) calculation at national level







With associated

livelihoods development

interventions







# Improved Forest Monitoring System









## Improved Forest Monitoring System

#### **GEE-based Semi-automatic Forest Change Detection Service**



The application can detect the area with potential forest change (loss) for further