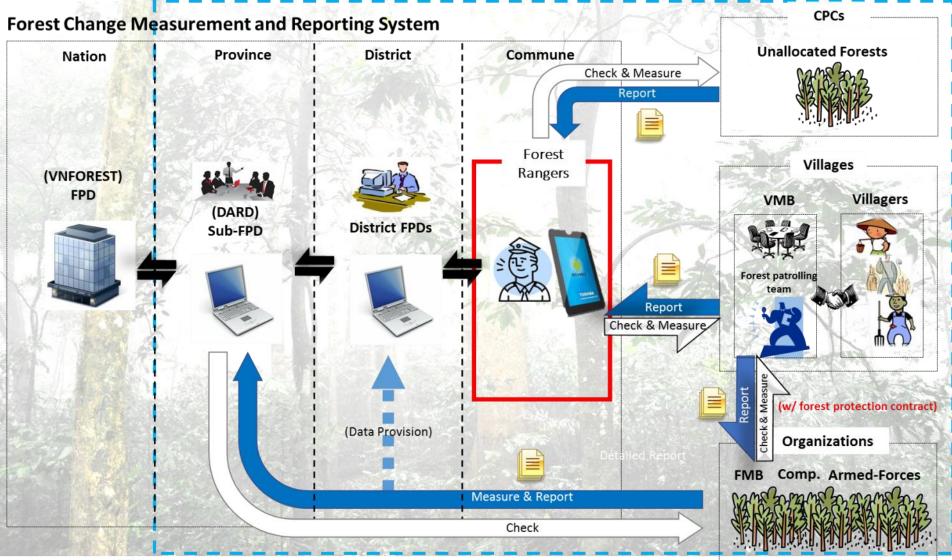

hoods.

#### **Components:**

- (1) Policy Support
- (2) Sustainable Forest Management and REDD+
- (3) Biodiversity
- (4) Knowledge Sharing

#### **Duration:**

5 years (Aug 2015 - Aug 2020)









#### **Forest in Viet Nam**





## Forests in the Northwest



# Forests in the Northwest



## **Key Intervention Packages**

(under Component 2)

- 1. Provincial policy development (PRAPs)
- 2. Field implementation
- 3. Forest Monitoring







## **Forest Management Interventions**

- Forest cover map
- Forestland allocation
- Land use planning/zoning
- Forest development planning/zoning
- Forest patrolling and monitoring (with PFES)
- Forest carbon (ER) calculation at national level







With associated

livelihoods development

interventions







# Improved Forest Monitoring System









## Improved Forest Monitoring System

#### **GEE-based Semi-automatic Forest Change Detection Service**



The application can detect the area with potential forest change (loss) for further verification in the field.







#### **SDGs Areas**

Climate Action Life on Land









































SUSTAINABLE DEVELOPMENT GOALS

United in Diversity Creative Campus @ Kura Kura Bali © Copyright 2016