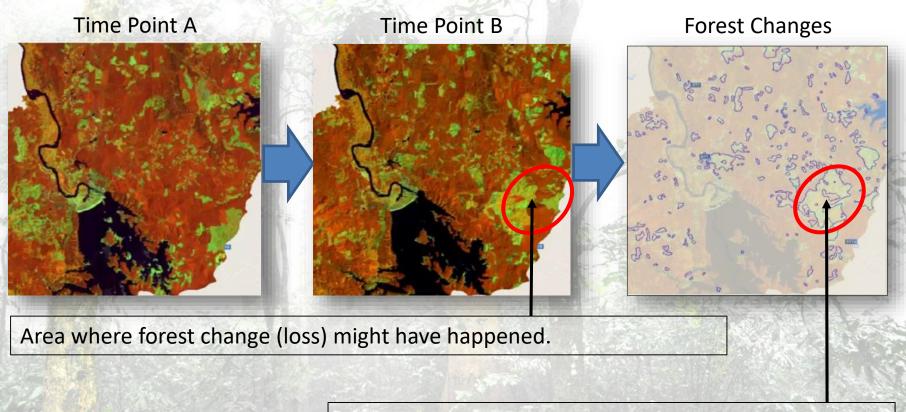

#### **GEE-based Semi-automatic Forest Change Detection Service**

The application can detect the area with potential forest change (loss) for further verification in the field.