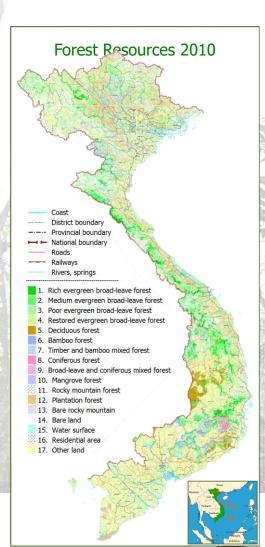

## **Forest Management Interventions**

- Forest cover map
- Forestland allocation
- Land use planning/zoning
- Forest development planning/zoning
- Forest patrolling and monitoring (with PFES)
- Forest carbon (ER) calculation at national level