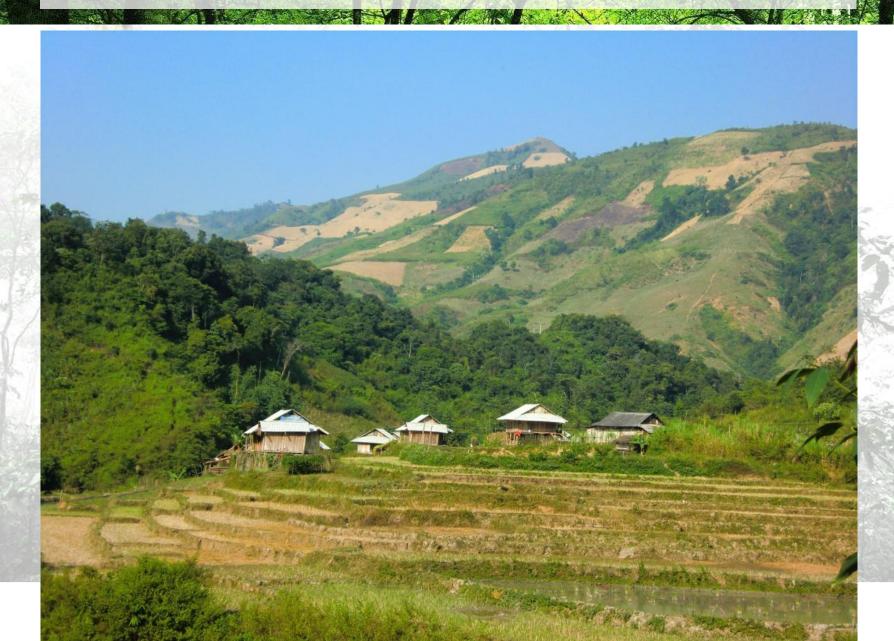

## The Project Overview

#### **Objective:**

To enhance the national capacity for sustainable natural resource management by focusing on forests, biodiversity, and the people who depend on these natural resources for their livelihoods.

#### **Components:**

- (1) Policy Support
- (2) Sustainable Forest Management and REDD+
- (3) Biodiversity
- (4) Knowledge Sharing

#### **Duration:**

5 years (Aug 2015 - Aug 2020)









#### **Forest in Viet Nam**





## Forests in the Northwest



# Forests in the Northwest



## **Key Intervention Packages**

(under Component 2)

- 1. Provincial policy development (PRAPs)
- 2. Field implementation
- 3. Forest Monitoring







## **Forest Management Interventions**

- Forest cover map
- Forestland allocation
- Land use planning/zoning
- Forest development planning/zoning
- Forest patrolling and monitoring (with PFES)
- Forest carbon (ER) calculation at national level







With associated

livelihoods development

interventions







# Improved Forest Monitoring System









## Improved Forest Monitoring System

#### **GEE-based Semi-automatic Forest Change Detection Service**



The application can detect the area with potential forest change (loss) for further verification in the field.







#### **SDGs Areas**

Climate Action Life on Land