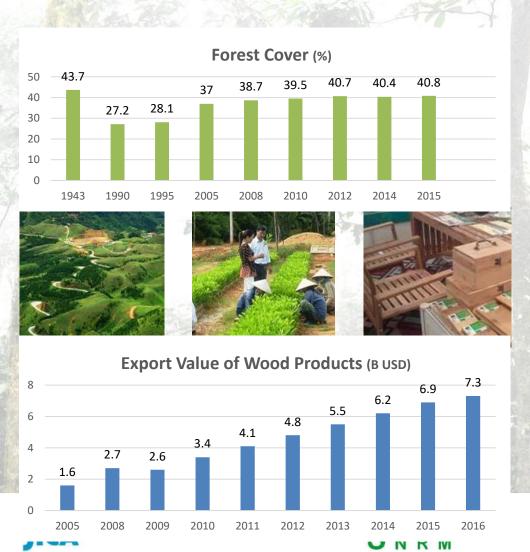

## The Project Overview

#### **Objective:**

To enhance the national capacity for sustainable natural resource management by focusing on forests, biodiversity, and the people who depend on these natural resources for their livelihoods.

#### **Components:**

- (1) Policy Support
- (2) Sustainable Forest Management and REDD+
- (3) Biodiversity
- (4) Knowledge Sharing

#### **Duration:**

5 years (Aug 2015 - Aug 2020)









#### **Forest in Viet Nam**





## Forests in the Northwest



# Forests in the Northwest



## **Key Intervention Packages**

(under Component 2)

- 1. Provincial policy development (PRAPs)
- 2. Field implementation
- 3. Forest Monitoring







## **Forest Management Interventions**

- Forest cover map
- Forestland allocation
- Land use planning/zoning
- Forest development planning/zoning
- Forest patrolling and monitoring (with PFES)
- Forest carbon (ER) calculation at national level







With associated

livelihoods development

interventions







# Improved Forest Monitoring System









## Improved Forest Monitoring System

#### **GEE-based Semi-automatic Forest Change Detection Service**



The application can detect the area with potential forest change (loss) for further verification in the field.